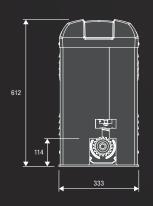

## MADE IN ITALY

AUTOMATISMI BENINCÀ SpA • via del Capitello, 45 • 36066 Sandrigo (VI) ITALY • T +39 0444 751030 • F +39 0444 759728 • sales@beninca.it

| TECHNICAL DATA        | BISON25 OTI       |  |
|-----------------------|-------------------|--|
| Code                  | 9591449           |  |
| Power supply          | 230 Vac (50-60Hz) |  |
| Motor supply          | ≋ 230 Vac         |  |
| Max absorbed current  | 8 A               |  |
| Max Thrust            | 2500 N            |  |
| Opening speed         | reg. 7-19 m/min   |  |
| Operation cycle       | intensive use     |  |
| Protection level      | IP44              |  |
| Operating temperature | -20°C /+50°C      |  |
| Lubrication           | OIL               |  |
| Max gate weight       | 2500 kg           |  |
| Driving gear for rack | M4 Z18            |  |
| Weight                | 31 kg             |  |
| Items no. per pallet  | 6                 |  |
|                       |                   |  |