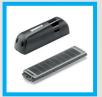

## AUTOMATIONS FOR SLIDING GATES INDUSTRIAL USE

control unit with built-in receiver, magnetic encoder and inverter oil submerged gear IP68 limit switch personalised release key **up to 2,500 kg** 

## 230 Vac

- Three phase 230 Vac geared motor, ventilated for intensive use
- Full metal mechanics and oil lubrication. The type of oil used ensures maximum efficiency even at low temperatures
- The encoder device ensures precision in the gate moving phases
- Casing protective treatment and paint
- The inverter technology allows for more precise adjustment of the gate moving phases, and increased crush prevention security
- Optional built-in FTC.S photocells, available as accessory