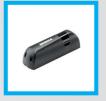

## AUTOMATIONS FOR SLIDING GATES INDUSTRIAL USE

control unit with built-in receiver, magnetic encoder and inverter oil submerged gear IP68 limit switch personalised release key **up to 2,500 kg** 

## 230 Vac

- Three phase 230 Vac geared motor, ventilated for intensive use
- Full metal mechanics and oil lubrication. The type of oil used ensures maximum efficiency even at low temperatures
- The encoder device ensures precision in the gate moving phases
- Casing protective treatment and paint
- The inverter technology allows for more precise adjustment of the gate moving phases, and increased crush prevention security
- Optional built-in FTC.S photocells, available as accessory