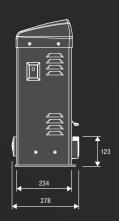

## MADE IN ITALY

AUTOMATISMI BENINCÀ SpA • via del Capitello, 45 • 36066 Sandrigo (VI) ITALY • T +39 0444 751030 • F +39 0444 759728 • sales@beninca.it

| TECHNICAL DATA        | BISON25 OTI       |  |
|-----------------------|-------------------|--|
| Code                  | 9591449           |  |
| Power supply          | 230 Vac (50-60Hz) |  |
| Motor supply          | ≋ 230 Vac         |  |
| Max absorbed current  | 8 A               |  |
| Max Thrust            | 2500 N            |  |
| Opening speed         | reg. 7-19 m/min   |  |
| Operation cycle       | intensive use     |  |
| Protection level      | IP44              |  |
| Operating temperature | -20°C /+50°C      |  |
| Lubrication           | OIL               |  |
| Max gate weight       | 2500 kg           |  |
| Driving gear for rack | M4 Z18            |  |
| Weight                | 31 kg             |  |
| Items no. per pallet  | 6                 |  |
|                       |                   |  |