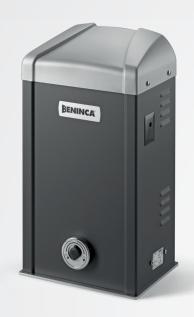

## BISON25 OTI

BISON25 OTI ——— CP.BISON OTI

**CONTROL PANELS:** 

## AUTOMATIONS FOR SLIDING GATES INDUSTRIAL USE

control unit with built-in receiver, magnetic encoder and inverter oil submerged gear IP68 limit switch personalised release key **up to 2,500 kg** 

## 230 Vac

- Three phase 230 Vac geared motor, ventilated for intensive use
- Full metal mechanics and oil lubrication. The type of oil used ensures maximum efficiency even at low temperatures
- The encoder device ensures precision in the gate moving phases
- Casing protective treatment and paint
- The inverter technology allows for more precise adjustment of the gate moving phases, and increased crush prevention security
- Optional built-in FTC.S photocells, available as accessory