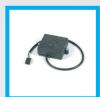

## 230 Vac

- Electromechanical 230 Vac geared motor with built-in control unit
- Optional encoder connection using MAG.E accessory
- The encoder device ensures crush prevention and precision in the gate moving phases
- Full metal release system
- Magnetic limit switches accessory available (MLS)

## BULL.P3

Raised foundation plate included. Floor fixing distance 260 x 117, no. 4 Ø 11, motor fixing distance 300 x 75 no. 4