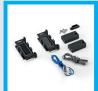

## KBULL5M 9592091

- 1 BULL5M 230 Vac Operator with control unit and built-in receiver
- 1 PUPILLA.F Pair of photocells
- 1 LAMPI.LED 230 Vac Led flashing light with built-in aerial
- 1 TOKEY Metal key selector
- 1 TO.GO2WV 433.92 MHz Transmitter