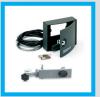

### Packaging: 2 pcs

RI.M4P 9272020

M4 Nylon rack with steel core, 28x40x1000 mm. Slotted, supplied with

self-drilling screws. Packaging: 10 pcs

MAG.E 9760021

Magnetic sensor device to detect obstacles and manage deceleration.

MLS 9387001

Magnetic limit switches for BULL. Suitable for snowy

SB.BULL8.F 9747025

Externally fitted anti-intrusion cable unlock device (L=4.5m).

ID.TA 9846019

Warning board.

**ESA BASIC** 

System that reduces the electrical energy consumption.