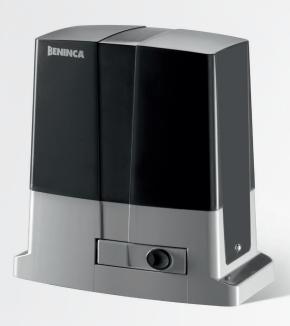

# AUTOMATIONS FOR SLIDING GATES RESIDENTIAL USE

with integrated control box and receiver personalised release key **up to 500 kg** 

## 230 Vac

- Electromechanical 230 Vac geared motor with built-in control unit
- Optional encoder connection using MAG.E accessory
- The encoder device ensures crush prevention and precision in the gate moving phases
- Full metal release system
- Magnetic limit switches accessory available (MLS)