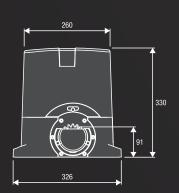

## BULL.P3

Raised foundation plate included. Floor fixing distance 260 x 117, no. 4 Ø 11, motor fixing distance 300 x 75 no. 4